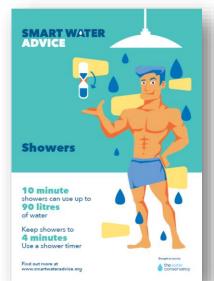

## **CALD Graphics**

Smart Water Advice: Turn off the tap when brushing teeth and save as much as 16 litres a minute.

#smartbrushing #smartwatertip

Smart Water Advice: Keep showers to 4 minutes and save as much as 9 litres a minute.