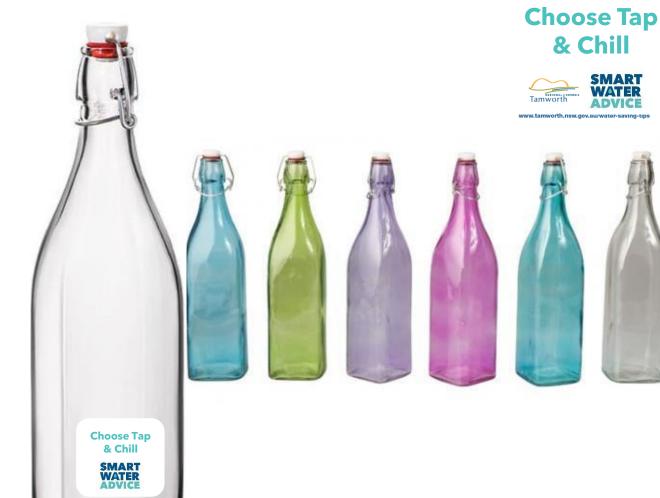

# **Choose Tap Bottles**

1 litre glass water bottle supplied in clear with CMYK full colour latex print onto clear CAST vinyl, laminated with matching cast laminate in size 60 x 60mm.

Supplied on premium quality stock finished with a laminate to ensure the stickers are waterproof and will have longevity. Supplied applied bottles.