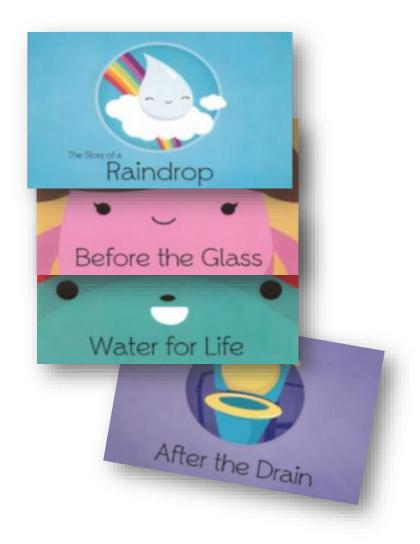

## Website content - for kids and teachers

Below is a list of all the water efficiency content that can be found at https://smartwateradvice.org/water-saving-tips-for-kids-and-teachers/

Hello, I'm your Loo. I'm going to tell you a story about what happens to the water when you flush or use the sink. You'll be quite surprised, it may go where you think!

Come with me and I'll show you all I've learnt about how water makes it from the sky to your glass. We'll see where the water comes from, how it is cleaned and how it makes its way to our homes, businesses and schools --

Come and meet someone I know who hasn't been feeling too well. He has a story to tell about why it's important for us to drink plenty of water.

Join Florence the raindrop on her journey from the land to the sky and back again. You'll meet Florence's friends like Sparky the sun and Lily the plant as she takes us on an