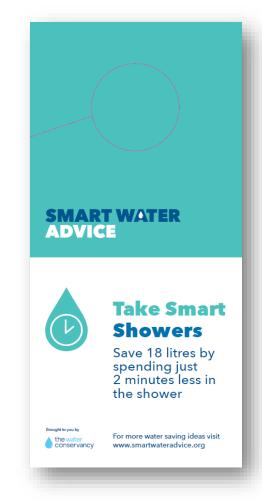

# **Door Hangers**

4 Colour Print - one side only - Art Board 310gsm

# **Shower Hangers**

4 Colour Print - one side only - Plastic

### **Shower Timers**

1 colour print top and bottom with one colour tube print

Note: Detailed Logos are not practical for screen printing

White or blue options available for sand and text on quantities over 10k

Shower Timers can be produced for 3 or minute durations - other timers can be provided on request.

Note: the stock shower timers are old brand as pictured any new runs will show the new logo