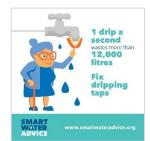

SMART WATER ADVICE Only water in the morning and evening

SMART Before watering the garden

A drip a second wastes 12,000 litres per year.

Check that your water meter stops overnight

When buying new products