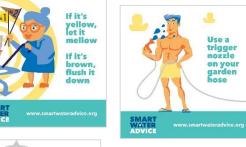

that water or use the greywater safely on your garden?

showers to a minimum

SMART use a bucket and trigger nozzle ADVICE on the grass, not on the driveway