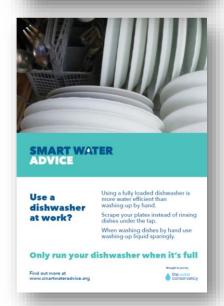

#shorterissmarter #smartwatertip

Smart Water Advice: Dishwashers can be more efficient than handwashing but remember to run it with a full load. #fullisfantastic #smartwatertip

Smart Water Advice: Be a fabulous flusher and use the half flush - saving you 35 litres a year. #fabulousflusher #smartwatertip