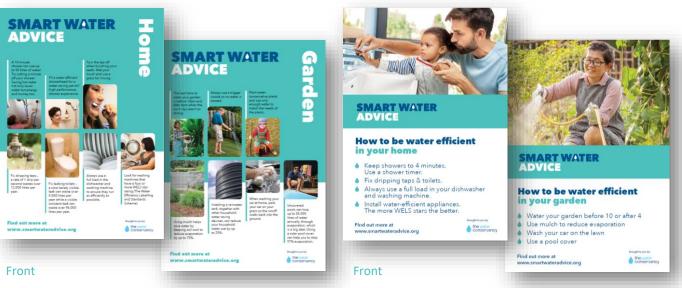

## **Flyers**

Available in the following sizes:

A5 2pp Flyers printed both sides (2 types shown)

A5 4pp magazine style (shown)

A4 4pp magazine style (same as A5)

Back

Back Front Inside

### **Posters**

A4 printed one side only (2 x types shown)