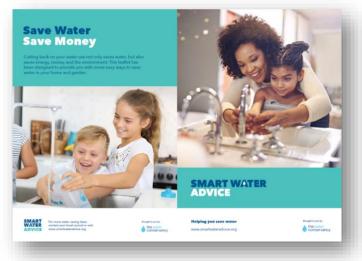

## **Flyers**

Available in the following sizes:

A5 2pp Flyers printed both sides (2 types shown)

A5 4pp magazine style (shown)

A4 4pp magazine style (same as A5)

Back

Back Front Inside

### **Posters**

A4 printed one side only (2 x types shown)