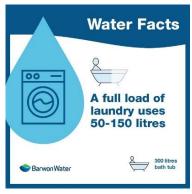

## Social Tiles/Magnets/Stickers

A load of

50-150 litres

on the age and make

Run your

laundry