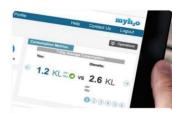

### Water calculators

Explore each area of your home and calculate your water use. Compare your use against the average use in your area. Discover your water use goal and how to save.