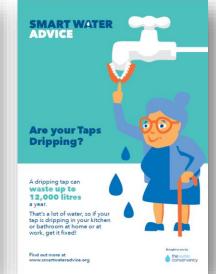

SMART WATER ADVICE Only water in the morning and evening

SMART Before watering the garden

A drip a second wastes 12,000 litres per year.

Check that your water meter stops overnight

When buying new products