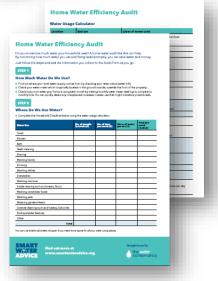

# Home Self Audit Worksheets

A4 sheets available as separate PDFs

Water Usage Calculator
Leaden Statement Statem

### **Home Water Efficiency Audit**

Do you know how much water your household uses? A home water audit like this can help. By monitoring how much water you use and fixing leaks promptly, you can save water and money.

Just follow the steps and add the information you collect to the Audit Form as you go.

### STEP 1

### How Much Water Do We Use?

- Find out where your local water supply comes from by checking your rates notice (water bill).
- Check your water meter which is typically located in the ground outside, towards the front of the property.
- Check how much water your home is using each month by making monthly water mater readings to compare to monthly bills. You can quickly detect any unexplained increases in water use that might indicate a possible leak.

### STEP 2

### Where Do We Use Water?

Complete the Household Checklist below using the water usage calculator.

| Mater See                                    | No. of prosphe<br>in name (A) | paral merge | Litros of water<br>per ton (C) | Total per<br>uncek<br>(AxBxC) |
|----------------------------------------------|-------------------------------|-------------|--------------------------------|-------------------------------|
| Tories                                       |                               |             |                                |                               |
| Shower                                       |                               |             |                                |                               |
| Bath                                         |                               |             |                                |                               |
| Teeth cleaning                               |                               |             |                                |                               |
| Sharing                                      |                               |             |                                |                               |
| Washing hands                                |                               |             |                                |                               |
| Drinking                                     |                               |             |                                |                               |
| Washing dishes                               |                               |             |                                |                               |
| Dishwasher                                   |                               |             |                                |                               |
| Washing machine                              |                               |             |                                |                               |
| Inside cleaning such as showers, floors      |                               |             |                                |                               |
| Washing cars/bikes/boats                     |                               |             |                                |                               |
| Washing pets                                 |                               |             |                                |                               |
| Watering gardens/lawns                       |                               |             |                                |                               |
| Outside cleaning such as driveway, balconies |                               |             |                                |                               |
| Fool/sparwater features                      |                               |             |                                |                               |
| Other                                        |                               |             |                                |                               |
| Total                                        |                               |             |                                |                               |

You can use additional streets of paper if you need more space for all your naturaling places.

Find out more at

the water conservancy