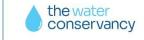

## **Flyers**

Available in the following sizes:

A5 2pp Flyers printed both sides (2 types shown)

A5 4pp magazine style (shown)

A4 4pp magazine style (same as A5)

Back

Back Front Inside