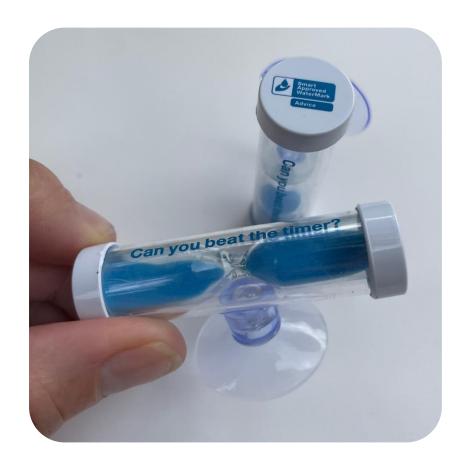

### **Shower Timers**

1 colour print top and bottom with one colour tube print

Note: Detailed Logos are not practical for screen printing

White or blue options available for sand and text on quantities over 10k

Shower Timers can be produced for 3 or minute durations - other timers can be provided on request.

Note: the stock shower timers are old brand as pictured any new runs will show the new logo