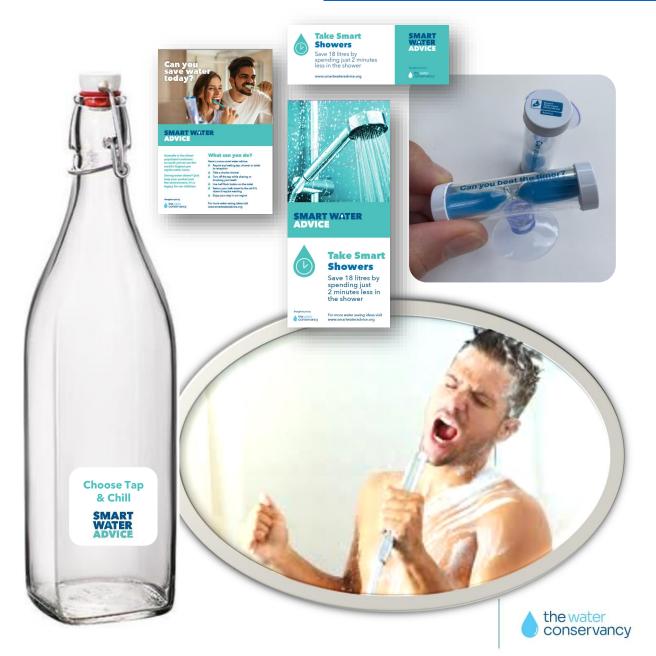

## **Hospitality Packs**

- Reception cards
- Door hangers
- Shower hangers
- Stickers
- Reusable glass water bottles
- 3 and 4 minute shower timers
- Music compilation playlist of 4 minute shower songs

Fulfilment can be arranged including postage and packaging on request

## **Stickers**

8 Types 50x140mm - 4 Colour Print - one side only Cast gloss removable solid back self adhesive

# **Shower Hangers**

4 Colour Print - one side only - Plastic

# **Choose Tap Bottles**

1 litre glass water bottle supplied in clear with CMYK full colour latex print onto clear CAST vinyl, laminated with matching cast laminate in size 60 x 60mm.

Supplied on premium quality stock finished with a laminate to ensure the stickers are waterproof and will have longevity. Supplied applied bottles.

### **Shower Timers**

1 colour print top and bottom with one colour tube print

Note: Detailed Logos are not practical for screen printing

White or blue options available for sand and text on quantities over 10k

Shower Timers can be produced for 3 or minute durations - other timers can be provided on request.

Note: the stock shower timers are old brand as pictured any new runs will show the new logo