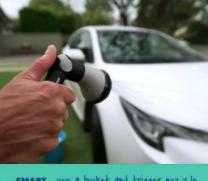

that water or use the greywater safely on your garden?

showers to a minimum

SMART use a bucket and trigger nozzle ADVICE on the grass, not on the driveway