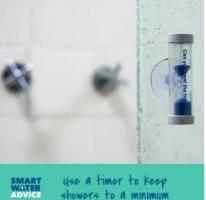

that water or use the greywater safely on your garden?

showers to a minimum

SMART use a bucket and trigger nozzle ADVICE on the grass, not on the driveway