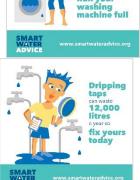

SMART WATER ADVICE Only water in the morning and evening

SMART Before watering the garden

A drip a second wastes 12,000 litres per year.

Check that your water meter stops overnight

When buying new products