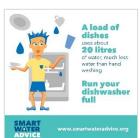

## Social Tiles/Magnets/Stickers

A load of

50-150 litres

on the age and make

Run your

laundry