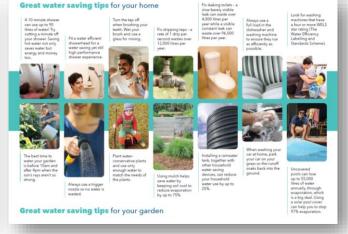

## **Flyers**

Available in the following sizes:

A5 2pp Flyers printed both sides (2 types shown)

A5 4pp magazine style (shown)

A4 4pp magazine style (same as A5)

Back

Back Front Inside