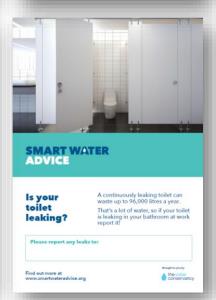

to con- | up is<br>sing an end<br>repeatedly | The pump will turn on who<br>the pressure in the dispha-<br>piping is low it will turn of<br>when it has pumped the |



### SMART WATER

tanks

## water with rainwater



How to fit efficient showerheads

SMART WATER ADVICE

Connecting your rainwater

SMART WATER ADVICE



### View all Smart Water Advice collateral

## **Bill Inserts**

Available in the following sizes:

DL 2pp (Outdoor) Below left

DL 6pp Roll-fold Right







### View all Smart Water Advice collateral

## **Flyers**

Available in the following sizes:

A5 2pp Flyers printed both sides (2 types shown)

A5 4pp magazine style (shown)

A4 4pp magazine style (same as A5)



Back





Back Front Inside





### **Posters**

A4 printed one side only (2 x types shown)



















### **Postcards**

A5 2pp Cards printed both sides (As shown)







# Home Self Audit Worksheets

A4 sheets available as separate PDFs



Water Usage Calculator
Leaden Statement Statem

### **Home Water Efficiency Audit**

Do you know how much water your household uses? A home water audit like this can help. By monitoring how much water you use and fixing leaks promptly, you can save water and money.

Just follow the steps and add the information you collect to the Audit Form as you go.

### STEP 1

### How Much Water Do We Use?

- Find out where your local water supply comes from by checking your rates notice (water bill).
- Check your water meter which is typically located in the ground outside, towards the front of the property.
- Check how much water your home is using each mont