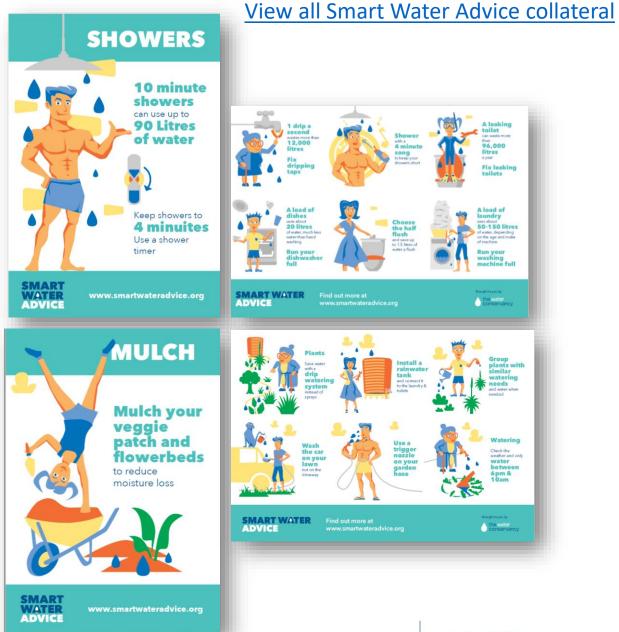

### View all Smart Water Advice collateral

## Social Tiles/Magnets/Stickers

A load of

50-150 litres

on the age and make

Run your

laundry

## **CALD Graphics**

Smart Water Advice: Turn off the tap when brushing teeth and save as much as 16 litres a minute.

#smartbrushing #smartwatertip

Smart Water Advice: Keep showers to 4 minutes and save as much as 9 litres a minute.

#shorterissmarter #smartwatertip

Smart Water Advice: Dishwashers can be more efficient than handwashing but remember to run it with a full load. #fullisfantastic #smartwatertip

Smart Water Advice: Be a fabulous flusher and use the half flush - saving you 35 litres a year. #fabulousflusher #smartwatertip

### View all Smart Water Advice collateral

Smart Water Advice: Run your washing machine with a full load and save as much as 10 litres per wash.
#fullisfantastic #smartwatertip

Smart Water Advice: Scrape your dirty plates instead of rinsing them when loading the dishwasher. #scrapedontrinse #smartwatertip