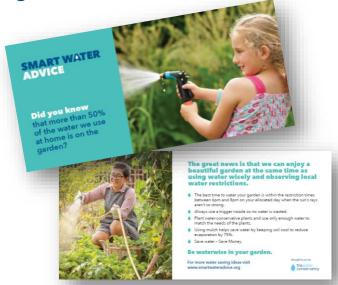

SMART WATER ADVICE Only water in the morning and evening

SMART Before watering the garden

A drip a second wastes 12,000 litres per year.

Check that your water meter stops overnight

When buying new products

that water or use the greywater safely on your garden?

showers to a minimum

SMART use a bucket and trigger nozzle ADVICE on the grass, not on the driveway