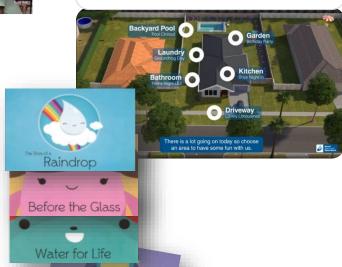

## Website content - for kids and teachers

Below is a list of all the water efficiency content that can be found at https://smartwateradvice.org/water-saving-tips-for-kids-and-teachers/

Hello, I'm your Loo. I'm going to tell you a story about what happens to the water when you flush or use the sink. You'll be quite surprised, it may go where you think!

Come with me and I'll show you all I've learnt about how water makes it from the sky to your glass. We'll see where the water comes from, how it is cleaned and how it makes its way to our homes, businesses and schools --

Come and meet someone I know who hasn't been feeling too well. He has a story to tell about why it's important for us to drink plenty of water.

Join Florence the raindrop on her journey from the land to the sky and back again. You'll meet Florence's friends like Sparky the sun and Lily the plant as she takes us on an