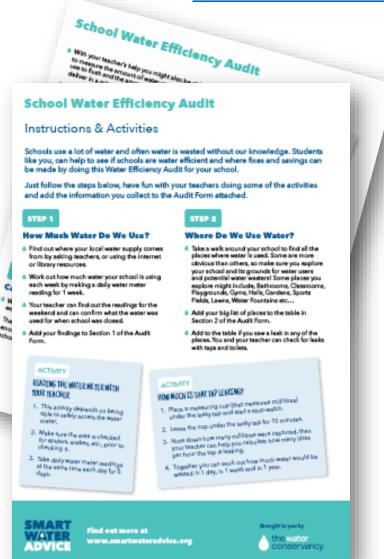

# **School Self Audit Worksheets**

A4 sheets available as separate PDFs

## **Water Books**

Available in the following sizes:

A5 x 4 Booklets (As shown)

A3 x 4 Booklets for teaching purposes