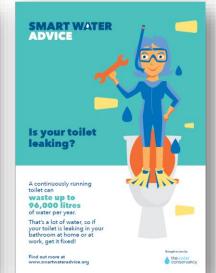

Pare<br>to con- | up is<br>sing an end<br>repeatedly | The pump will turn on who<br>the pressure in the dispha-<br>piping is low it will turn of<br>when it has pumped the |



### SMART WATER

tanks

## water with rainwater



How to fit efficient showerheads

SMART WATER ADVICE

Connecting your rainwater

SMART WATER ADVICE



### View all Smart Water Advice collateral

## **Bill Inserts**

Available in the following sizes:

DL 2pp (Outdoor) Below left

DL 6pp Roll-fold Right







### View all Smart Water Advice collateral

## **Flyers**

Available in the following sizes:

A5 2pp Flyers printed both sides (2 types shown)

A5 4pp magazine style (shown)

A4 4pp magazine style (same as A5)



Back





Back Front Inside





### **Posters**

A4 printed one side only (2 x types shown)



















### **Postcards**

A5 2pp Cards printed both sides (As shown)







# Home Self Audit Worksheets

A4 sheets available as separate PDFs



Water Usage Calculator
Leaden Statement Statem

### **Home Water Efficiency Audit**

Do you know how much water your household uses? A home water audit like this can help. By monitoring how much water you use and fixing leaks promptly, you can save water and money.

Just follow the steps and add the information you collect to the Audit Form as you go.

### STEP 1

### How Much Water Do We Use?

- Find out where your local water supply comes from by checking your rates notice (water bill).
- Check your water meter which is typically located in the ground outside, towards the front of the property.
- Check how much water your home is using e