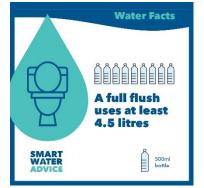

#shorterissmarter #smartwatertip

Smart Water Advice: Dishwashers can be more efficient than handwashing but remember to run it with a full load. #fullisfantastic #smartwatertip

Smart Water Advice: Be a fabulous flusher and use the half flush - saving you 35 litres a year. #fabulousflusher #smartwatertip