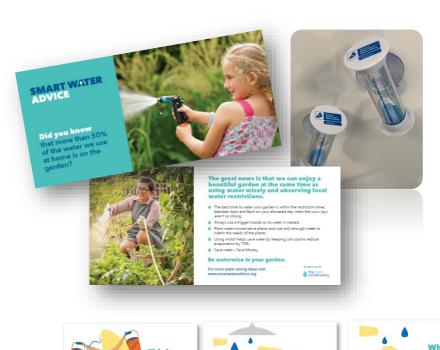

### **Postcards**

A5 2pp Cards printed both sides (As shown)

## **Household Packs**

- Bill inserts
- Postcards
- Factsheets
- 3 or 4 minute shower timers
- Fridge Magnets
- Stickers
- Social Memes
- Shower Song List
- Home Self Water Audit worksheets

Fulfilment can be arranged including postage and packaging on request