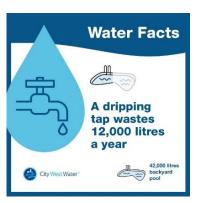

SMART WATER ADVICE Only water in the morning and evening

SMART Before watering the garden

A drip a second wastes 12,000 litres per year.

Check that your water meter stops overnight

When buying new products