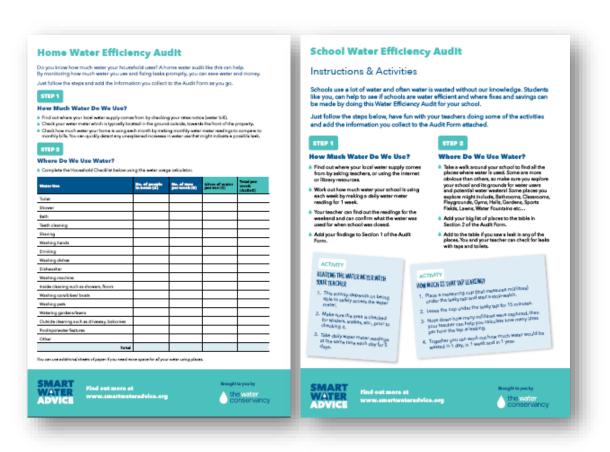

# Home Self Audit Worksheets

A4 sheets available as separate PDFs

Water Usage Calculator
Leaden Statement Statem

### **Home Water Efficiency Audit**

Do you know how much water your household uses? A home water audit like this can help. By monitoring how much water you use and fixing leaks promptly, you can save water and money.

Just follow the steps and add the information you collect to the Audit Form as you go.

### STEP 1

### How Much Water Do We Use?

- Find out where your local water supply comes from by checking your rates notice (water bill).
- Check your water meter which is typically located in the ground outside, towards the front of the property.
- Check how much water your home is using each month by making monthly water mater readings to compare to monthly bills. You can quickly detect any unexplained increases in water use that might indicate a possible leak.

### STEP 2

### Where Do We Use Water?

Complete the Household Checklist below using the water usage calculator.

| Mater See                                    | No. of prosphe<br>in name (A) | paral merge | Litros of water<br>per ton (C) | Total per<br>uncek<br>(AxBxC) |
|----------------------------------------------|-------------------------------|-------------|--------------------------------|-------------------------------|
| Tories                                       |                               |             |                                |                               |
| Shower                                       |                               |             |                                |                               |
| Bath                                         |                               |             |                                |                               |
| Teeth cleaning                               |                               |             |                                |                               |
| Sharing                                      |                               |             |                                |                               |
| Washing hands                                |                               |             |                                |                               |
| Drinking                                     |                               |             |                                |                               |
| Washing dishes                               |                               |             |                                |                               |
| Dishwasher                                   |                               |             |                                |                               |
| Washing machine                              |                               |             |                                |                               |
| Inside cleaning such as showers, floors      |                               |             |                                |                               |
| Washing cars/bikes/boats                     |                               |             |                                |                               |
| Washing pets                                 |                               |             |                                |                               |
| Watering gardens/lawns                       |                               |             |                                |                               |
| Outside cleaning such as driveway, balconies |                               |             |                                |                               |
| Fool/sparwater features                      |                               |             |                                |                               |
| Other                                        |                               |             |                                |                               |
| Total                                        |                               |             |                                |                               |

You can use additional streets of paper if you need more space for all your naturaling places.

Find out more at

the water conservancy

# **School Self Audit Worksheets**

A4 sheets available as separate PDFs