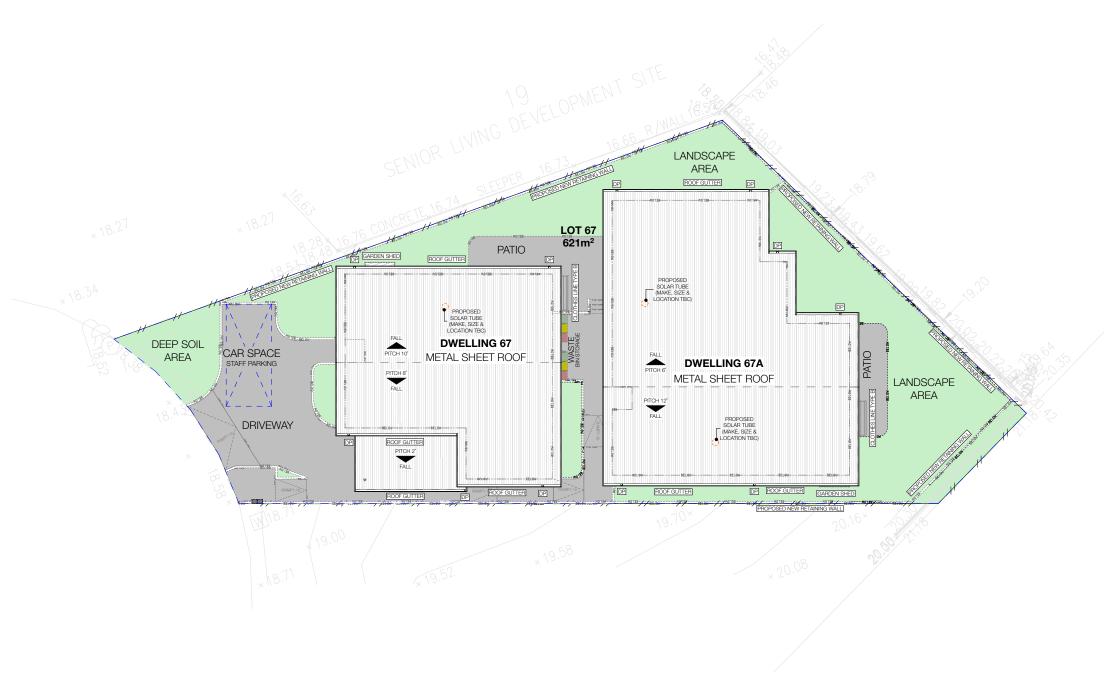

| CLIENT                        |
|-------------------------------|
| DPN CASA CAPACE               |
| SDA DESIGN CATEGORY           |
| 2Ro/IL + 4Ro/IL 255sqm 621sqm |
| LOTID                         |
|                               |

| ROOF PLAN - NOTIFICATION |                                            | ASA CAPACE      |
|--------------------------|--------------------------------------------|-----------------|
| PLOT DATE                | SCALE                                      | DESIGN CATEGORY |
| 20221213                 | 1:200                                      | isqm 621sqm     |
| ISSUE                    | STREET ADDRESS                             | LOT ID          |
| A                        | LOT 67 GADUYING COURT, NAMBUCCA HEADS, NSW | CCP-0177        |

| CLIEN                         |
|-------------------------------|
| DPN CASA CAPAC                |
| SDA DESIGN CATEGOR            |
| 2Ro/IL + 4Ro/IL 255sqm 621sqr |
| LOT                           |