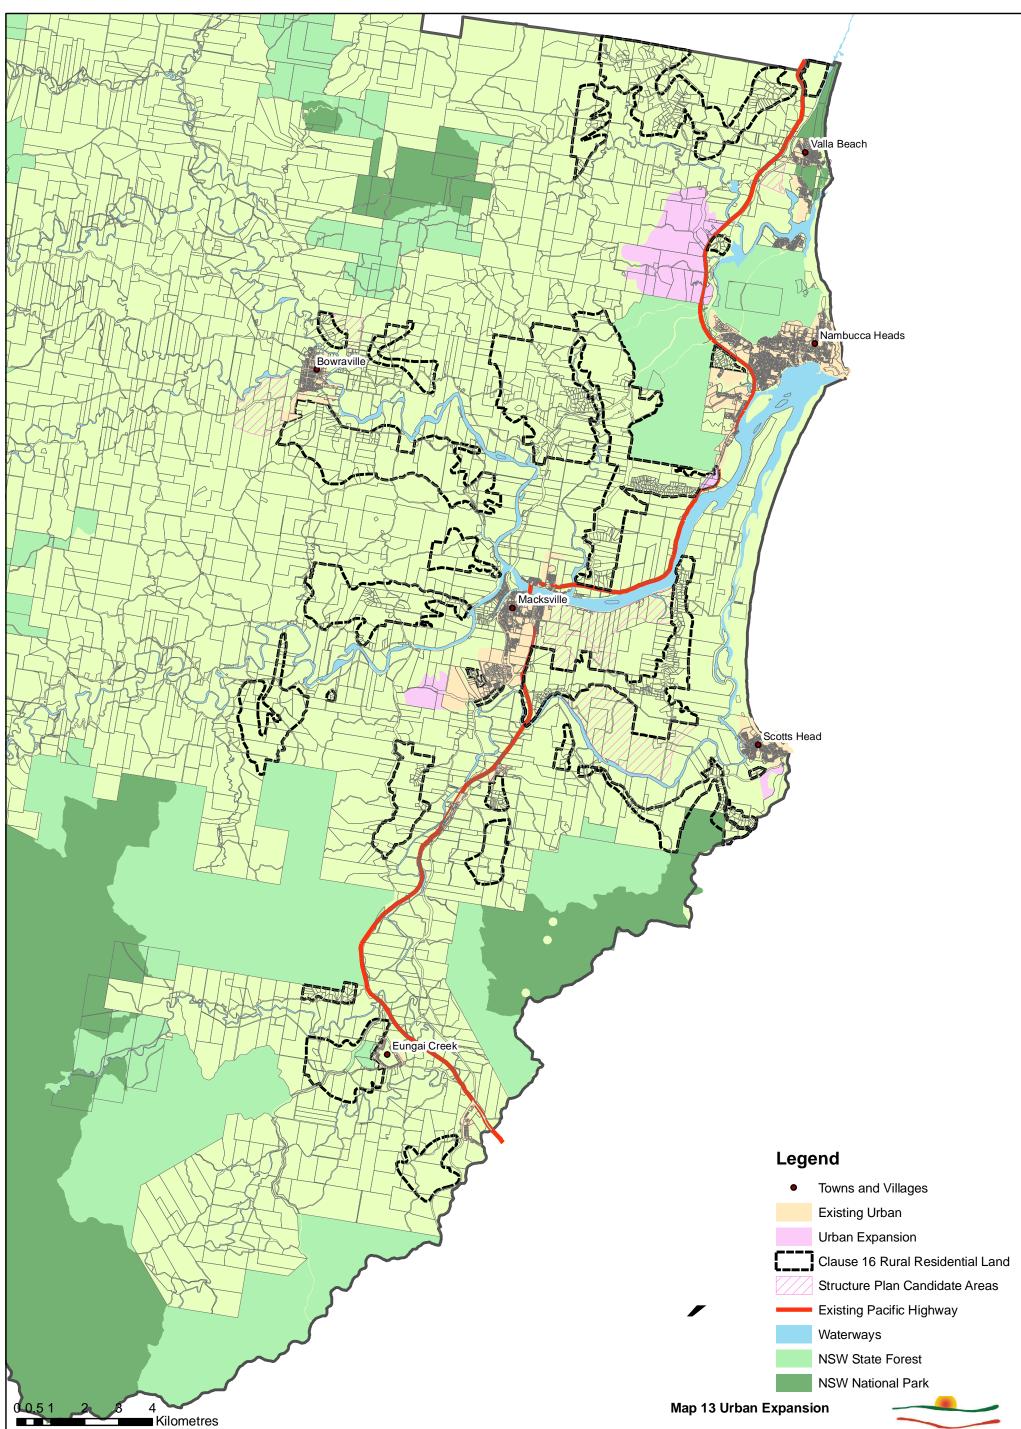

| •                                                                                                                             | Towns and Villages               |
|-------------------------------------------------------------------------------------------------------------------------------|----------------------------------|
|                                                                                                                               | Existing Urban                   |
|                                                                                                                               | Urban Expansion                  |
| []                                                                                                                            | Clause 16 Rural Residential Land |
|                                                                                                                               | Structure Plan Candidate Areas   |
| /                                                                                                                             | Existing Pacific Highway         |
|                                                                                                                               | Waterways                        |
|                                                                                                                               | NSW State Forest                 |
|                                                                                                                               | NSW National Park                |
| Map 13 Urban Expansio                                                                                                         | on                               |
| Project:<br>Rural Residential Land Release Strategy<br>Draft for Council Consideration<br>File: SF529 Date Prepared: 21.02.08 |                                  |