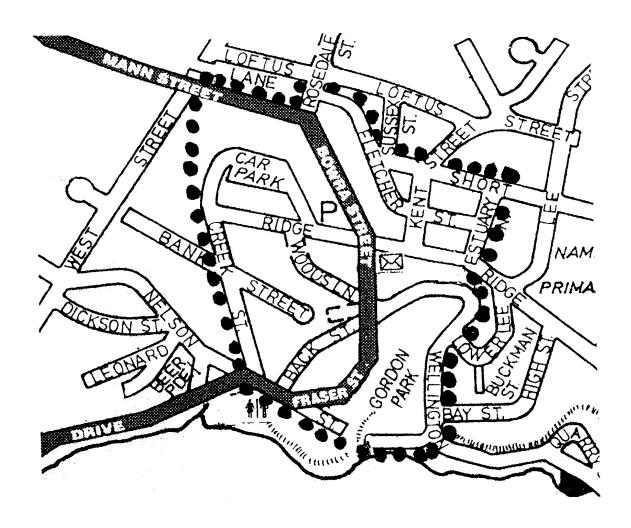

## Central Business Area NAMBUCCA HEADS

## Consumption of Alcohol is PROHIBITED within this area

Acknowledgement: Map courtesy Regional Publishers Pty Ltd

● ● ● Border of Zone

## WHAT YOU NEED TO KNOW:

- The AFZ is a designated area in which the <u>consumption</u> of alcohol is prohibited 7 days a week, 24 hours a day. The same restrictions apply to the Gordon Park Alcohol Prohibited Area.
- Applies to Gordon Park including the river-side picnic area; public roads, footpaths, car parks and areas in and around the town centre.
- If you are observed drinking in the AFZ or APA you may be warned; have the liquor tipped out or confiscated; or be fined.
- AFZ's and APA's are enforced by the Police.