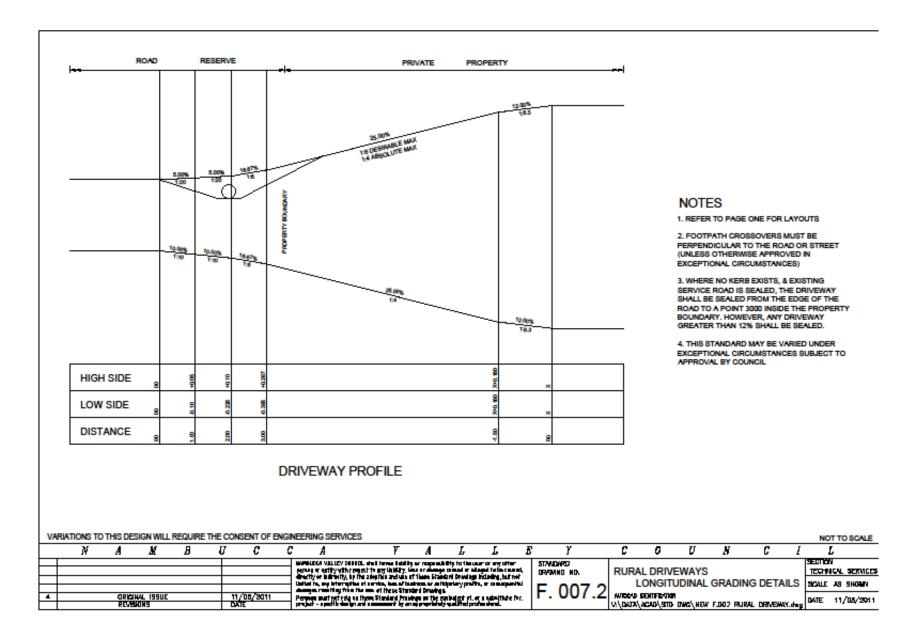

# What are Council's standard requirements for urban and rural driveway crossover constructions?

Please see the Standard Drawings included with this application.

STANDARD DRAWING NO. F.005 STANDARD DRAWING NO. F.007.1/2

- REQUIREMENTS FOR RESIDENTIAL DRIVEWAY CONSTRUCTION (1 PAGE)
- RURAL DRIVEWAYS LONGITUDINAL GRADING DETAILS (2 PAGES)

Page 1 of 2

Page 2 of 2