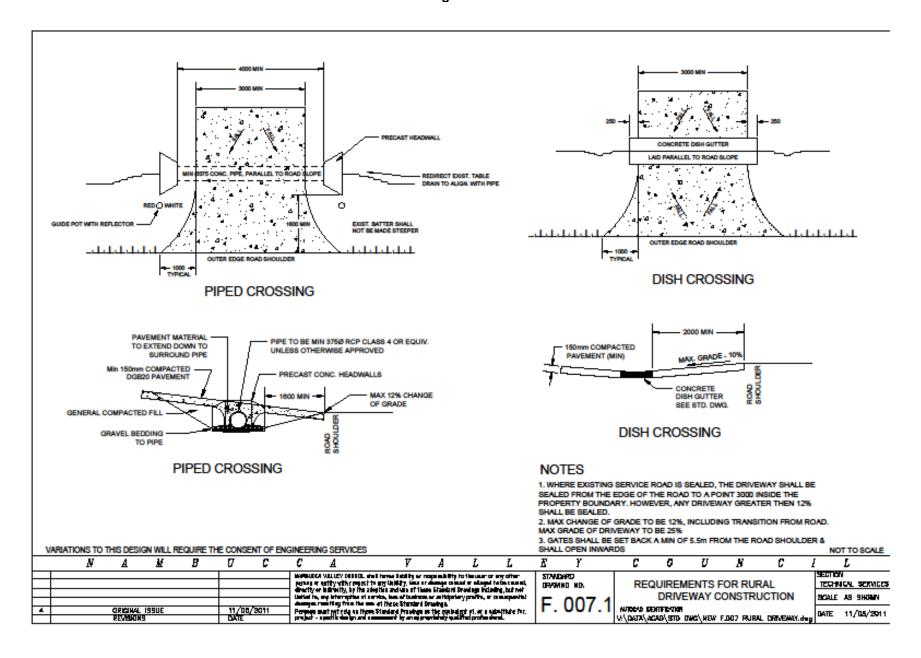

# What are Council's standard requirements for urban and rural driveway crossover constructions?

Please see the Standard Drawings included with this application.

STANDARD DRAWING NO. F.005 STANDARD DRAWING NO. F.007.1/2

- REQUIREMENTS FOR RESIDENTIAL DRIVEWAY CONSTRUCTION (1 PAGE)
- RURAL DRIVEWAYS LONGITUDINAL GRADING DETAILS (2 PAGES)

Page 1 of 2

Page 2 of 2