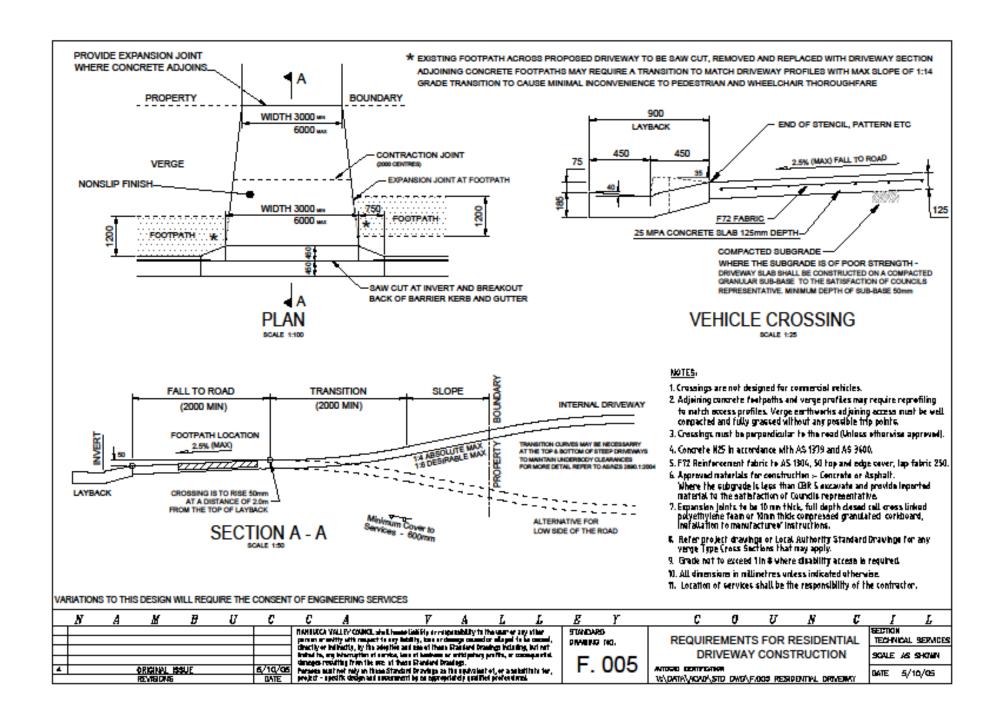

# What are Council's standard requirements for urban and rural driveway crossover constructions?

Please see the Standard Drawings included with this application.

STANDARD DRAWING NO. F.005 STANDARD DRAWING NO. F.007.1/2

- REQUIREMENTS FOR RESIDENTIAL DRIVEWAY CONSTRUCTION (1 PAGE)
- RURAL DRIVEWAYS LONGITUDINAL GRADING DETAILS (2 PAGES)

Page 1 of 2

Page 2 of 2